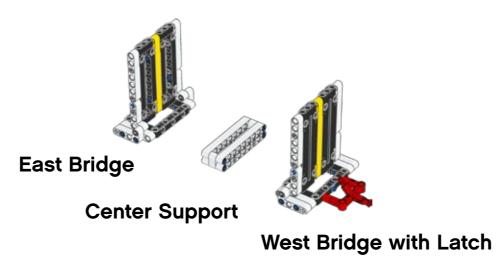

## 45816

Cargo Ship

**Crane with Container** 

Train Track
2x Train Cars

Airplane Activator

Truck Activator