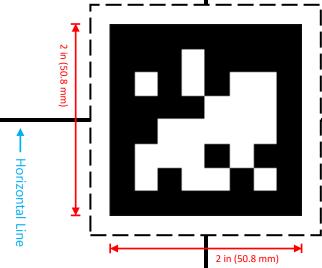

### Blue Alliance Audience Wall Target, Tile B1 (US Letter)

Small AprilTag ID: 9, Printed Size: 2 inches (~50.8mm) Large AprilTag ID: 10, Printed Size: 5 inches (127 mm)

### **INSTRUCTIONS FOR USE:**

- (1) Print document using "ACTUAL SIZE" setting or using a "CUSTOM SCALE" at "100%". To verify the printed document, compare the (non-dotted) black square area of each AprilTag to the measurements above.
- (2) Secure this document onto the outside of the clear field wall with THIS side facing inside the field as follows:
  - (a) Align the vertical black line (running through this box) with the center of the Pixel Stack tape line closest to Tile A1. This document will NOT be centered on Tile B1.
  - (b) Adjust this document vertically until the horizontal black line is 4 in (101.6 mm) above the surface of the playing field.