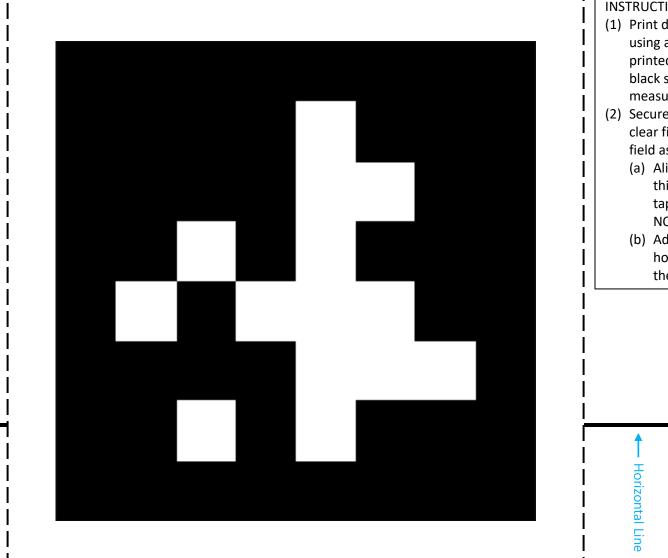

# 

Large AprilTag ID: 7, Printed Size: 5 inches (127 mm)
Small AprilTag ID: 8, Printed Size: 2 inches (~50.8mm)