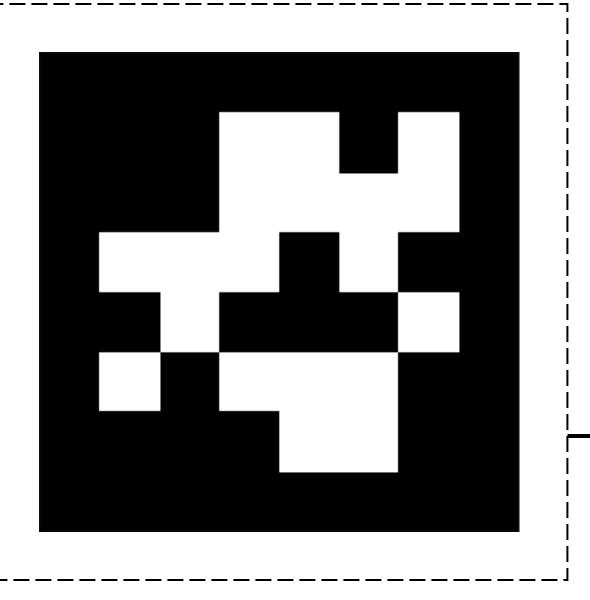

# 

Large AprilTag ID: 7, Printed Size: 5 inches (127 mm)
Small AprilTag ID: 8, Printed Size: 2 inches (~50.8mm)