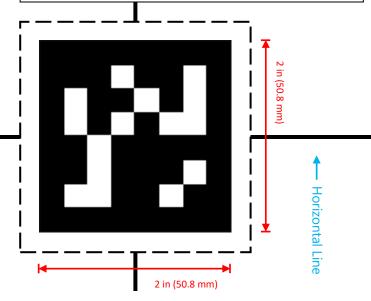

### Blue Alliance Audience Wall Target, Tile B1 (US Letter)

Small AprilTag ID: 9, Printed Size: 2 inches (~50.8mm) Large AprilTag ID: 10, Printed Size: 5 inches (127 mm)

### **INSTRUCTIONS FOR USE:**

- (1) Print document using "ACTUAL SIZE" setting or using a "CUSTOM SCALE" at "100%". To verify the printed document, compare the (non-dotted) black square area of each AprilTag to the measurements above.
- (2) Secure this document onto the outside of the clear field wall with THIS side facing inside the field as follows:
  - (a) Align the vertical black line (running through this box) with the center of the Pixel Stack tape line closest to Tile A1. This document will NOT be centered on Tile B1.
  - (b) Adjust this document vertically until the horizontal black line is 4 in (101.6 mm) above the surface of the playing field.