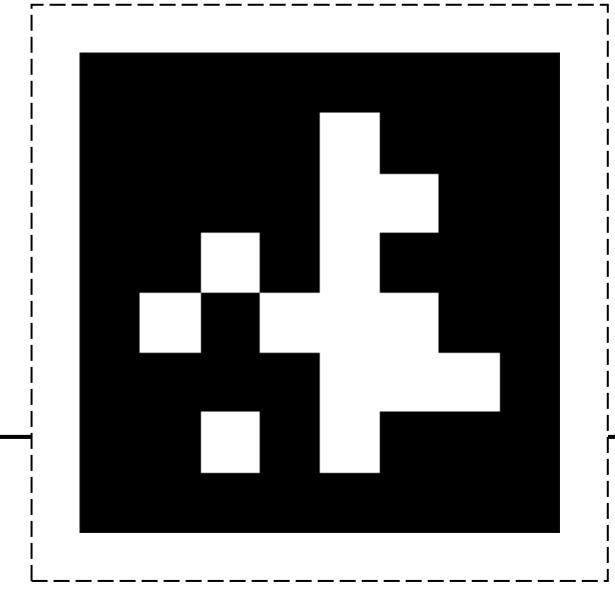

t, Tile E1 (International A4)

Large AprilTag ID: 7, Printed Size: 5 inches (127 mm) Small AprilTag ID: 8, Printed Size: 2 inches (~50.8mm)

## INSTRUCTIONS FOR USE:

- (1) Print document using "ACTUAL SIZE" setting or using a "CUSTOM SCALE" at "100%". To verify the printed document, compare the (non-dotted) black square area of each AprilTag to the measurements above.
- (2) Secure this document onto the outside of the clear field wall with THIS side facing inside the field as follows:
  - (a) Align the vertical black line (running through this box) with the center of the Pixel Stack tape line closest to Tile F1. This document will NOT be centered on Tile E1.
  - (b) Adjust this document vertically until the horizontal black line is 4 in (101.6 mm) above the surface of the playing field.







TAG ID: 7

**TAG ID: 8**