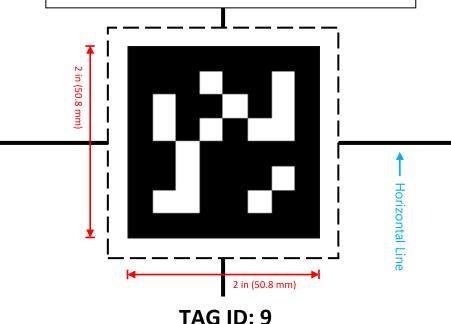

# SM SM

Small AprilTag ID: 9, Printed Size: 2 inches (~50.8mm) Large AprilTag ID: 10, Printed Size: 5 inches (127 mm)