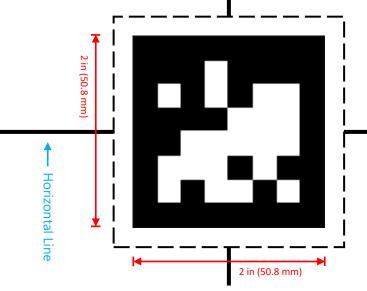

# SM SM

Small AprilTag ID: 9, Printed Size: 2 inches (~50.8mm) Large AprilTag ID: 10, Printed Size: 5 inches (127 mm)