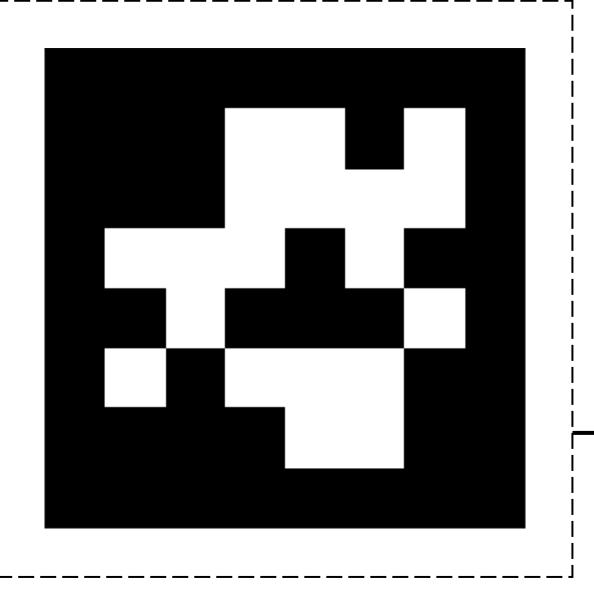

y Guide</u>.

# SM SM





Small AprilTag ID: 9, Printed Size: 2 inches (~50.8mm) Large AprilTag ID: 10, Printed Size: 5 inches (127 mm)

### INSTRUCTIONS FOR USE:

- (1) Print document using "ACTUAL SIZE" setting or using a "CUSTOM SCALE" at "100%". To verify the printed document, compare the (non-dotted) black square area of each AprilTag to the measurements above.
- (2) Secure this document onto the outside of the clear field wall with THIS side facing inside the field as follows:
  - (a) Align the vertical black line (running through this box) with the center of the Pixel Stack tape line closest to Tile A1. This document will NOT be centered on Tile B1.
  - (b) Adjust this document vertically until the horizontal black line is 4 in (101.6 mm) above the surface of the playing field.





**TAG ID: 10** 



# SM SM







### Red Alliance Audience Wall Target, Tile E1 (International A4)

Large AprilTag ID: 7, Printed Size: 5 inches (127 mm) Small AprilTag ID: 8, Printed Size: 2 inches (~50.8mm)

## INSTRUCTIONS FOR USE:

- (1) Print document using "ACTUAL SIZE" setting or using a "CUSTOM SCALE" at "100%". To verify the printed document, compare the (non-dotted) black square area of each AprilTag to the measurements above.
- (2) Secure this document onto the outside of the clear field wall with THIS side facing inside the field as follows:
  - (a) Align the vertical black line (running through this box) with the center of the Pixel Stack tape line closest to Tile F1. This document will NOT be centered on Tile E1.
  - (b) Adjust this document vertically until the horizontal