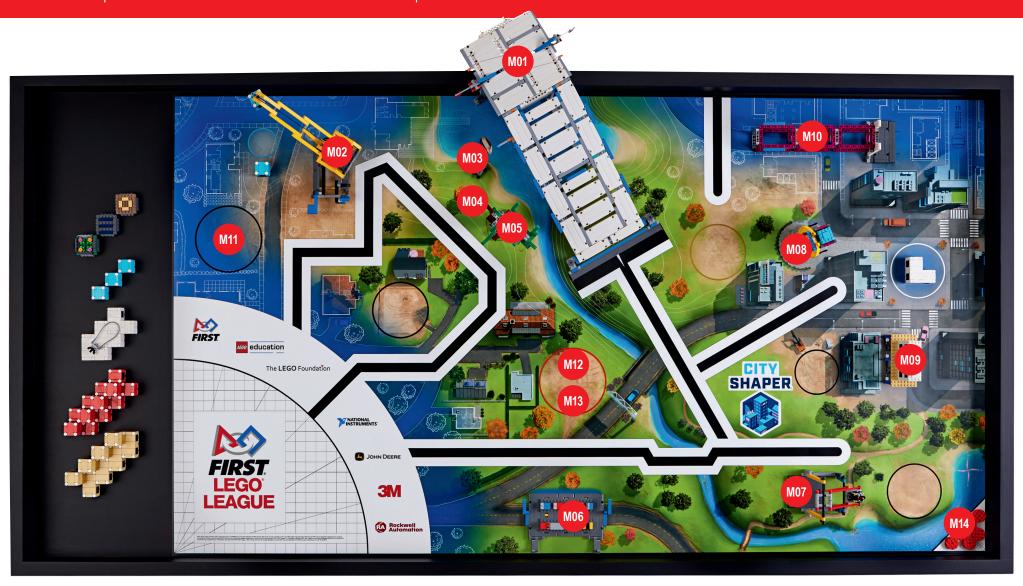

## **TABLE OVERVIEW**

When placing your Field on an Official Table, gently slide the Mat until it meets up against the South and East Border Walls. To hold the Mat in place, you may use a thin strip of black tape on the West edge as needed. Where the tape sticks to the Mat, it may cover the Mat's black border only.